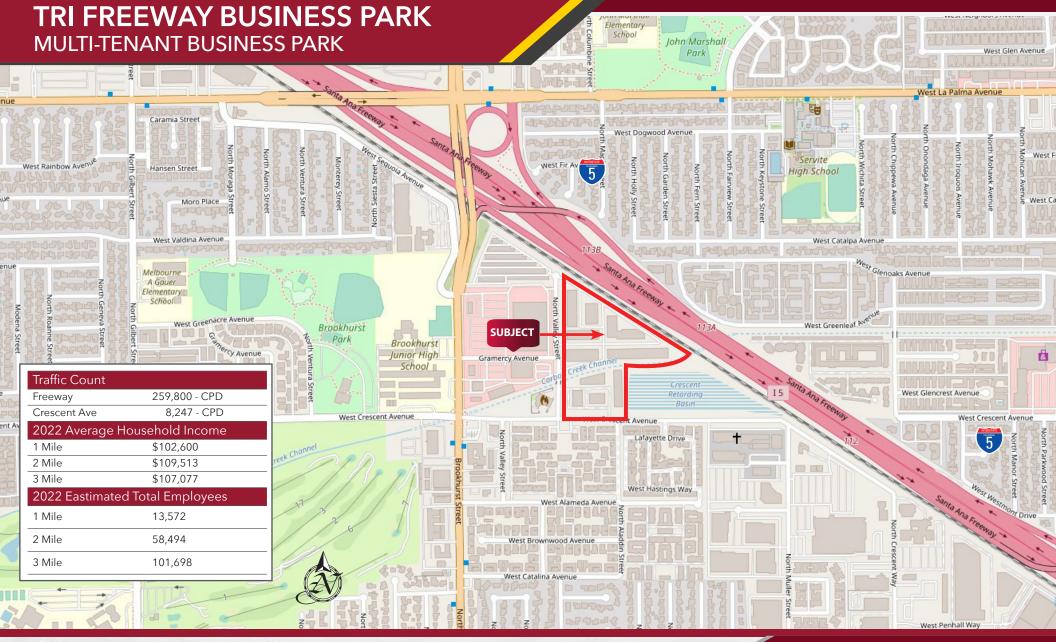

### ANAHEIM, CA

Anaheim is Orange County's largest industrial submarket, containing 50.8 million SF of inventory. Industrial space users are attracted to the area's access via major freeway arteries to Inland Empire and the ports in Los Angeles and Long Beach, as well as its large logistics and warehousing workforce. Given its breadth of inventory, investment activity in Anaheim typically ranks among the highest across Orange County submarkets.