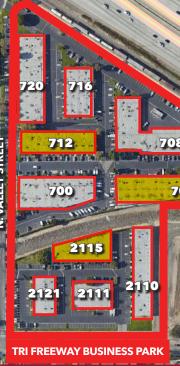

### **SITE PLAN**

For more information, please contact:

TIM WALKER cell: 949.230.7649 timwalker@lee-associates.com DRE #: 01218076

JONATHAN MEJIA cell: 714.308.9786 jmejia@lee-associates.com DRE #: 02064747

TRI FREEWAY BUSINESS PARK 700 N. VALLEY STREET, ANAHEIM, CA

Visit

www.tri-freewaybp.com

#### **AVAILABLE PROPERTIES**

| BLDG           | SUIT | E SF   | RATE/PSF     | COMMENTS         |  |
|----------------|------|--------|--------------|------------------|--|
| 704 N VALLEY   | G    | ±1,898 | CALL BROKERS | VACANT \$.17 CAM |  |
| 704 N VALLEY   | М    | ±1,718 | CALL BROKERS | VACANT \$.17 CAM |  |
| 704 N VALLEY   | х    | ±1,500 | CALL BROKERS | VACANT \$.17 CAM |  |
| 712 N VALLEY   | K/M  | ±3,000 | CALL BROKERS | VACANT \$.17 CAM |  |
| 2115 W CRESCEN | . 08 | ±308   | CALL BROKERS | VACANT \$.17 CAM |  |
| 2115 W CRESCEN |      | ±154   | CALL BROKERS | VACANT \$.17 CAM |  |