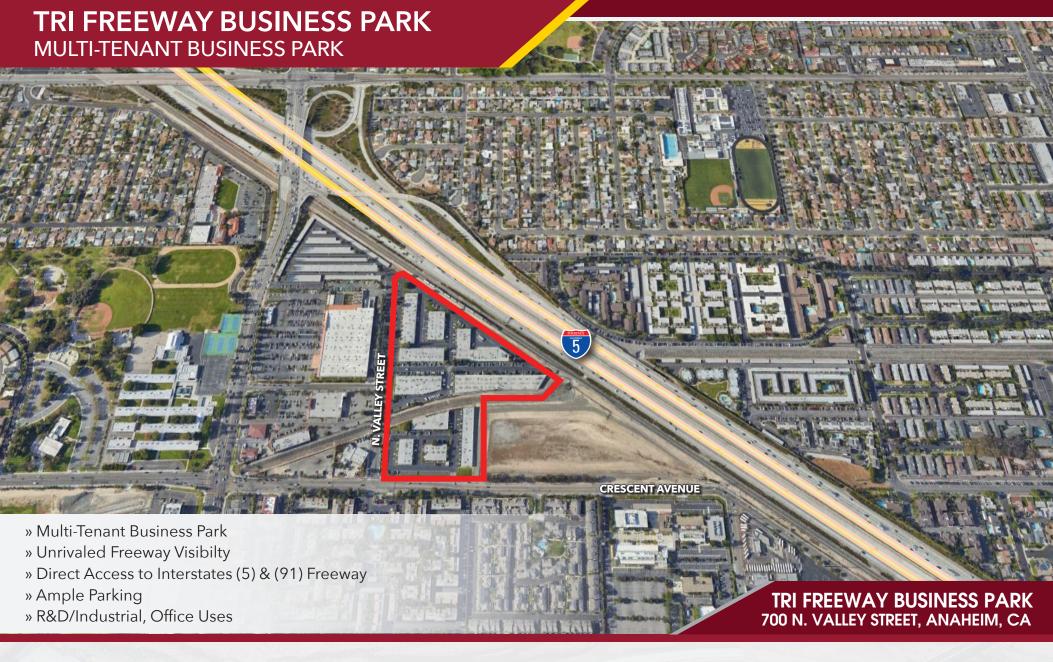

### PROPERTY SUMMARY

The Tri-Freeway Business Park project will accommodate various uses including flex, industrial, and office with an abundance of parking. The project is in the heart of Anaheim, California & has direct freeway access to the 91 Freeway and Interstate (5).

## TRI FREEWAY BUSINESS PARK

**MULTI-TENANT BUSINESS PARK** 