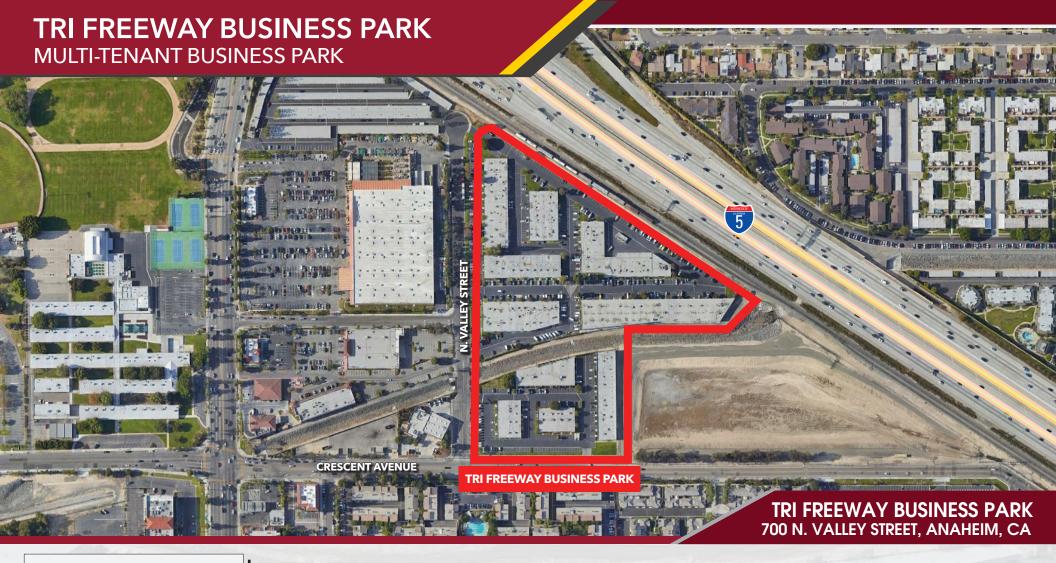

### PROPERTY SUMMARY

The Tri-Freeway Business Park project will accommodate various uses including flex, industrial, and office with an abundance of parking. The project is in the heart of Anaheim, California & has direct freeway access to the 91 Freeway and Interstate (5).